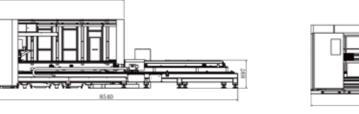

ofocus system
- Automatic cooling and obstacle avoidance
- Three built-in protective lens
- Anti-pollution design
- Give early warning if abnormal



**Tube Splicing Technology** 

angle iron and channel steel, etc.

• The operating control offers 50+ kinds of tube splicing

patterns, for convenience of subsequent welding, such

as splicing of male and female head of square tube, 90°

cut-through holes, 45° splicing of hexagon, splicing of

arc splicing, splicing of round tube tee, splicing of

# **Exchange Platforms**

- Achieve the cutting operation and loading and unloading synchronization.
- Before the switching motor, the rear workbench loading and unloading space is sufficient.
- The sheet metal cover is safe from damage.

# Machine Foundation \*The marked size has about 10mm error







# **Cutting Samples**



















| Technical Parameters            | G3015XE       |
|---------------------------------|---------------|
| Power                           | 1500W-6000W   |
| Processing format (L*W)         | 3048mm*1524mm |
| X/Y-axis positioning accuracy   | ±0.03mm/m     |
| X/Y-axis repositioning accuracy | ±0.03mm       |
| Max. Linkage Acceleration       | 0.5G          |
| Max. Linkage Speed              | 60m/min       |

<sup>\*</sup> Machine appearance, technical parameters, function description, data comparison shown in this page are from HSG in-house laboratory. All testing results and experimental data shall be subject to real machine.

## **Professional Nesting Software** (Optional)

 No matter sheet cutting or tube cutting, it is equipped with p