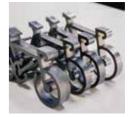

# **Automatic Pneumatic Double Chucks**

- Automatic centering the chucks.
- Pneumatic chuck clamping with large clamping force.
- Special support frame to avoid tube sagging deformation.