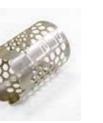

**Tube Splicing Technology** 

angle iron and channel steel, etc.

• The operating control offers 50+ kinds of tube splicing

patterns, for convenience of subsequent welding, such

as splicing of male and female head of square tube, 90°

cut-through holes, 45° splicing of hexagon, splicing of

arc splicing, splicing of round tube tee, splicing of