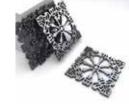

**Tube Splicing Technology** 

angle iron and channel steel, etc.

• The operating control offers 50+ kinds of tube splicing

patterns, for convenience of subsequent welding, such

as splicing of male and female head of square tube, 90°

cut-through holes, 45° splicing of hexagon, splicing of

arc splicing, splicing of round tube tee, splicing of