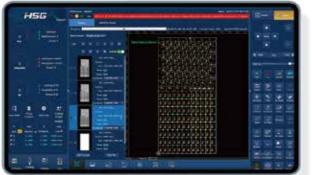

## **Professional Nesting Software** (Optional)

 No matter sheet cutting or tube cutting, it is equipped with professional nesting software to optimize cutting track and improve efficiency.