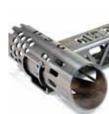

# **Automatic Focus Cutting Head**

- Autofocus Laser Cutting Head The cutting head can adjust its focus according to laser beam mode to make sure of mirror-like surface.
- Servo autofocus system
- Automatic cooling and obstacle avoidance
- Three built-in protective lens
- Anti-pollution design
- Give early warning if abnormal