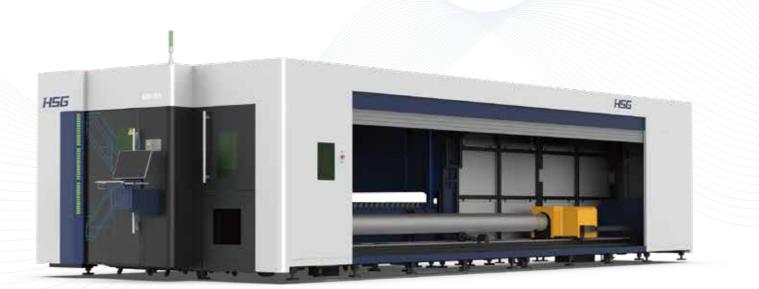

**GXE-QBW** 

■ Double Exchange Platforms Sheet & Tube Laser Cutting Machine

# GXE-QBW 1500-6000W

# Double Exchange Platforms Sheet & Tube Laser Cutting Machine