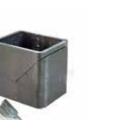

**Tube Splicing Technology** 

angle iron and channel steel, etc.

• The operating control offers 50+ kinds of tube splicing

patterns, for convenience of subsequent welding, such

as splicing of male and female head of square tube, 90°

cut-through holes, 45° splicing of hexagon, splicing of

arc splicing, splicing of round tube tee, splicing of