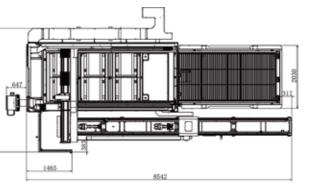

us system
- Automatic cooling and obstacle avoidance
- Three built-in protective lens
- Anti-pollution design
- Give early warning if abnormal



**Tube Splicing Technology** 

angle iron and channel steel, etc.

• The operating control offers 50+ kinds of tube splicing

patterns, for convenience of subsequent welding, such

as splicing of male and female head of square tube, 90°

cut-through holes, 45° splicing of hexagon, splicing of

arc splicing, splicing of round tube tee, splicing of

# **Exchange Platforms**

- Achieve the cutting operation and loading and unloading synchronization.
- Before the switching motor, the rear workbench loading and unloading space is sufficient.
- The sheet metal cover is safe from damage.

# Machine Foundation \*The marked size has about 10mm error







# **Cutting Samples**



















| Technical Parameters            | G3015XE       |
|---------------------------------|---------------|
| Power                           | 1500W-6000W   |
| Processing format (L*W)         | 3048mm*1524mm |
| X/Y-axis positioning accuracy   | ±0.03mm/m     |
| X/Y-axis repositioning accuracy | ±0.03mm       |
| Max. Linkage Acceleration       | 0.5G          |
| Max. Linkage Speed              | 60m/min       |

<sup>\*</sup> Machine appearance, technical parameters, function description, data comparison shown in this page are from HSG in-house laboratory. All testing results and experimental data shall be subject to real machine.

## **Professional Nesting Software** (Optional)

 No matter sheet cutting or tube cutting, it is equipped with profe