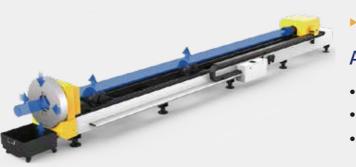

# **Automatic Pneumatic Double Chucks**

- Automatic centering the chucks.
- Pneumatic chuck clamping with large clamping force.
- Special support frame to avoid tube sagging deformation.