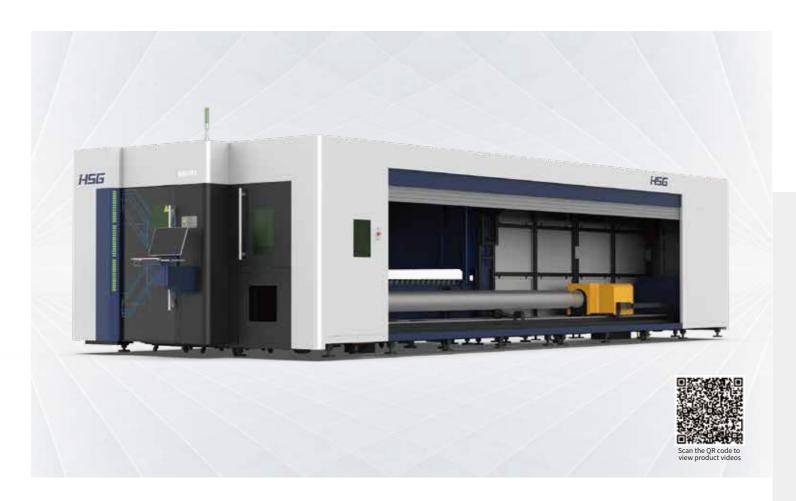

**GXE-QBW** 

■ Double Exchange Platforms Sheet & Tube Laser Cutting Machine

# GXE-QBW 1500-6000W

# Double Exchange Platforms Sheet & Tube Laser Cutting Machine