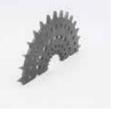

**Tube Splicing Technology** 

angle iron and channel steel, etc.

• The operating control offers 50+ kinds of tube splicing

patterns, for convenience of subsequent welding, such

as splicing of male and female head of square tube, 90°

cut-through holes, 45° splicing of hexagon, splicing of

arc splicing, splicing of round tube tee, splicing of