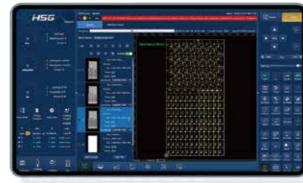

# **HSG Bus-based Control System**

- This system is easy to be operated and rich in functions
- Even green hands can cut high-quality samples.
- Monitor core components in real time.
- Millisecond-level follow-up response technology.
- Click to create processing report.
- Compatible with codes of international brands.