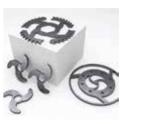

**Tube Splicing Technology** 

angle iron and channel steel, etc.

• The operating control offers 50+ kinds of tube splicing

patterns, for convenience of subsequent welding, such

as splicing of male and female head of square tube, 90°

cut-through holes, 45° splicing of hexagon, splicing of

arc splicing, splicing of round tube tee, splicing of