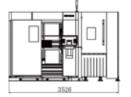

ocus system
- Automatic cooling and obstacle avoidance
- Three built-in protective lens
- Anti-pollution design
- Give early warning if abnormal



**Tube Splicing Technology** 

angle iron and channel steel, etc.

• The operating control offers 50+ kinds of tube splicing

patterns, for convenience of subsequent welding, such

as splicing of male and female head of square tube, 90°

cut-through holes, 45° splicing of hexagon, splicing of

arc splicing, splicing of round tube tee, splicing of

# **Exchange Platforms**

- Achieve the cutting operation and loading and unloading synchronization.
- Before the switching motor, the rear workbench loading and unloading space is sufficient.
- The sheet metal cover is safe from damage.

# Machine Foundation \*The marked size has about 10mm error







# **Cutting Samples**



















| Technical Parameters            | G3015XE       |
|---------------------------------|---------------|
| Power                           | 1500W-6000W   |
| Processing format (L*W)         | 3048mm*1524mm |
| X/Y-axis positioning accuracy   | ±0.03mm/m     |
| X/Y-axis repositioning accuracy | ±0.03mm       |
| Max. Linkage Acceleration       | 0.5G          |
| Max. Linkage Speed              | 60m/min       |

<sup>\*</sup> Machine appearance, technical parameters, function description, data comparison shown in this page are from HSG in-house laboratory. All testing results and experimental data shall be subject to real machine.

## **Professional Nesting Software** (Optional)

 No matter sheet cutting or tube cutting, it is equipped with pro