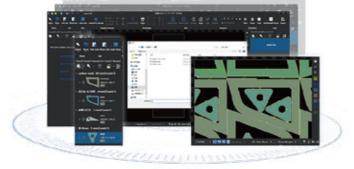

## **Professional Nesting Software** (Optional)

 No matter sheet cutting or tube cutting, it is equipped with professional nesting software to optimize cutting track and improve efficiency.