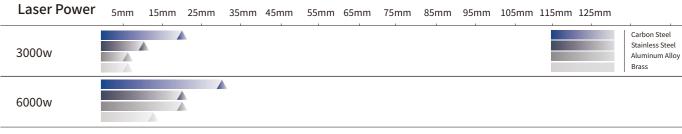

.03mm/m     |
| X/Y-axis repositioning accuracy | ±0.03mm       |
| Max. Linkage Acceleration       | 0.5G          |
| Max. Linkage Speed              | 60m/min       |

<sup>\*</sup> Machine appearance, technical parameters, function description, data comparison shown in this page are from HSG in-house laboratory. All testing results and experimental data shall be subject to real machine.

## **Professional Nesting Software** (Optional)

 No matter sheet cutting or tube cutting, it is equipped with professional nesting software to optimize cutting track and improve efficiency.





# **Automatic Pneumatic Double Chucks**

- Automatic centering the chucks.
- Pneumatic chuck clamping with large clamping force.
- Special support frame to avoid tube sagging deformation.

# Cutting Capacity